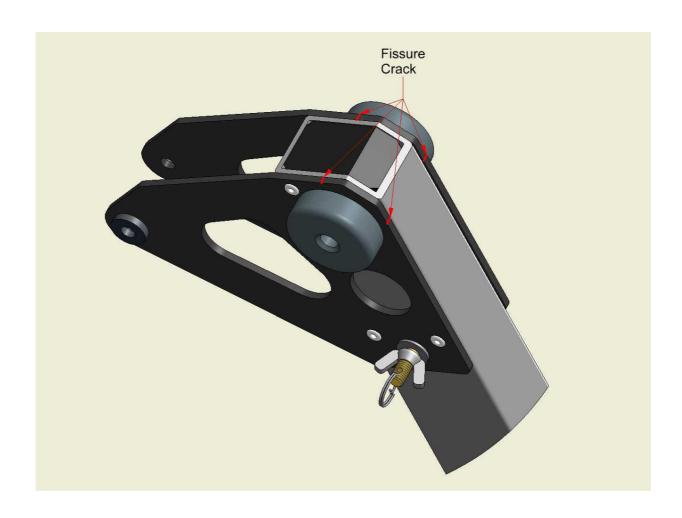

## Inspection and action to be realized:

- The front tube fixing plates are essential parts which require a very important attention. A visual control must be systematically realized before every flight. It was noticed that cracks could appear on the top or back part of the front tube fixing plates (see drawing). In this case the flights must be suspended and the plates must be replaced. Contact the factory in case of doubt.
- The front tube fixing plates will have to be changed systematically during the 300 hours / 3 years overhaul. A new reinforced model is available.