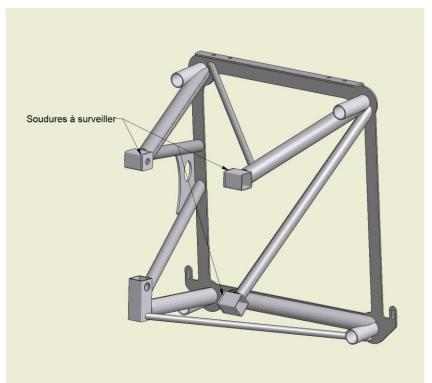

#### Aircraft concerned:

- All versions of trikes arv Tanarg and LST Skypper equipped with a Rotax 912 engine.

The engine mount is an essential part that requires careful attention. On one trike, equipped with a 912 engine, a crack in the soldering between one of the holding plates and its rectangular tube.

#### Action to be taken:

- You are requested to check this area carefully before your next flight.
- The checking of this particular point should be included in the 25-hour inspection visits.
- In case of cracking, do not fly and contact the factory for the replacement of the engine mount.

### Corrective action taken in the factory:

- Modification of the soldering process.

Soldering areas to be checked