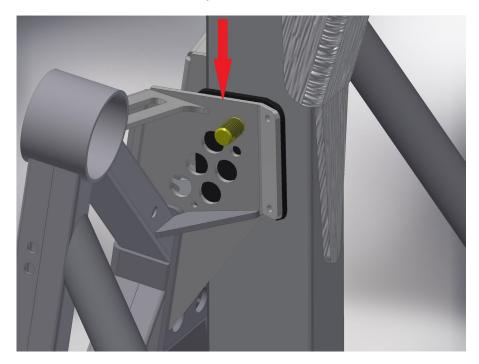

## Inspection et action à réaliser :

The frame plates making the connection with the upper beam of the Skypper are essential parts that require special attention. A meticulous visual check must be carried out systematically before each flight.

In particularly hard conditions of use on the ground (unprepared take-off runways, strong crosswinds), repeated stresses can be generated leading to accelerated fatigue; cracks may then appear.

In this case, the flights must be imperativly suspended and you must contact the Air Création factory in order to find a solution to the problem.